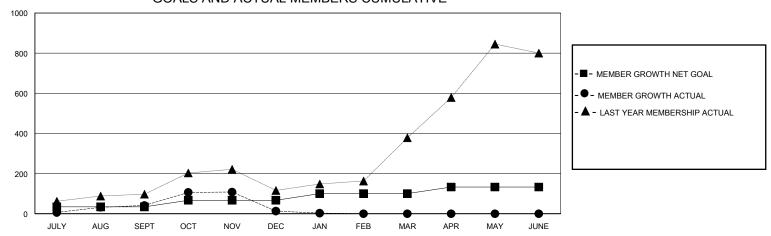

## District 315B4

GMT: LOCATION REP OF BANGLADESH GMT CA

| Clubs         |               |             |               | Members               |                       |                         |                                                    |  |
|---------------|---------------|-------------|---------------|-----------------------|-----------------------|-------------------------|----------------------------------------------------|--|
|               | RESULTS FOR   | R 2023-2024 |               | RESULTS FOR 2023-2024 |                       |                         |                                                    |  |
| QUARTER       | NEW CLUB GOAL | NEW CLUBS   | DROPPED CLUBS | QUARTER MEMBI         | ER GROWTH NET<br>GOAL | MEMBER GROWTH<br>ACTUAL | DROPPED<br>MEMBERS ACTUAL<br>(including transfers) |  |
| JULY/AUG/SEPT | 4             | 1           | 1             | JULY/AUG/SEPT         | 34                    | 93                      | 37                                                 |  |
| OCT/NOV/DEC   | 0             | 0           | 1             | OCT/NOV/DEC           | 33                    | 102                     | 123                                                |  |
| JAN/FEB/MAR   | 4             | 0           | 1             | JAN/FEB/MAR           | 33                    | 28                      | 38                                                 |  |
| APR/MAY/JUNE  | 2             | 0           | 0             | APR/MAY/JUNE          | 33                    | 0                       | 0                                                  |  |

## GOALS AND ACTUAL MEMBERS CUMULATIVE

| DROPPED CLUBS: 3            |     | 51 CLUBS OF 98 ADDED 1 OR MORE<br>NEW MEMBERS | GENDER DISTRIBUTION  MALE 2,725 (80.98%)  FEMALE 640 (19.02%) |               |     |
|-----------------------------|-----|-----------------------------------------------|---------------------------------------------------------------|---------------|-----|
| DROPPED MEMBERS             |     |                                               | FEMALE                                                        | 040 (19.02 %) |     |
| DECEASED                    | 6   | CLICK HERE FOR CUMULATIVE                     | TOTAL FAMILY UNIT MEMBERS                                     |               | 770 |
| CLUB CANCELLED 81 OTHER 112 |     | MEMBERSHIP DATA                               | FAMILY MEMBERS PAYING HALF                                    |               | 512 |
| TOTAL                       | 199 |                                               |                                                               |               |     |