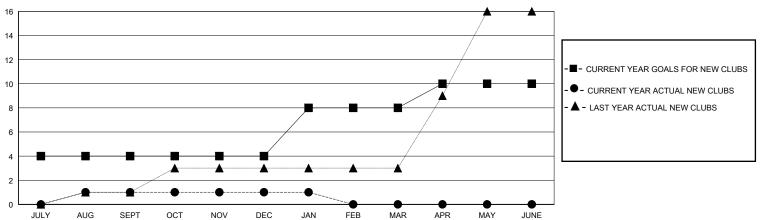

## District 315B4

GMT: LOCATION REP OF BANGLADESH GMT CA

| Clubs         |               |             |               | Members               |                       |                         |                                                    |  |
|---------------|---------------|-------------|---------------|-----------------------|-----------------------|-------------------------|----------------------------------------------------|--|
|               | RESULTS FOR   | R 2023-2024 |               | RESULTS FOR 2023-2024 |                       |                         |                                                    |  |
| QUARTER       | NEW CLUB GOAL | NEW CLUBS   | DROPPED CLUBS | QUARTER MEMBI         | ER GROWTH NET<br>GOAL | MEMBER GROWTH<br>ACTUAL | DROPPED<br>MEMBERS ACTUAL<br>(including transfers) |  |
| JULY/AUG/SEPT | 4             | 1           | 1             | JULY/AUG/SEPT         | 34                    | 93                      | 37                                                 |  |
| OCT/NOV/DEC   | 0             | 0           | 1             | OCT/NOV/DEC           | 33                    | 102                     | 123                                                |  |
| JAN/FEB/MAR   | 4             | 0           | 1             | JAN/FEB/MAR           | 33                    | 28                      | 38                                                 |  |
| APR/MAY/JUNE  | 2             | 0           | 0             | APR/MAY/JUNE          | 33                    | 0                       | 0                                                  |  |

## GOALS AND ACTUAL NEW CLUBS CUMULATIVE